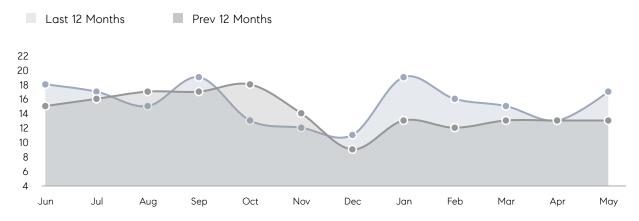

%      |
|                | % OF ASKING PRICE  | 106%        | 109%      |          |
|                | AVERAGE SOLD PRICE | \$1,195,000 | \$982,000 | 22%      |
|                | # OF CONTRACTS     | 5           | 7         | -29%     |
|                | NEW LISTINGS       | 12          | 10        | 20%      |
| Condo/Co-op/TH | AVERAGE DOM        | 18          | -         | -        |
|                | % OF ASKING PRICE  | 100%        | -         |          |
|                | AVERAGE SOLD PRICE | \$599,000   | -         | -        |
|                | # OF CONTRACTS     | 0           | 2         | 0%       |
|                | NEW LISTINGS       | 1           | 0         | 0%       |

Compass New Jersey Monthly Market Insights

## North Caldwell

MAY 2023

#### Monthly Inventory





#### Contracts By Price Range

#### Listings By Price Range



Compass New Jersey Market Report

COMPASS

 $\sim$   $\sim$   $\sim$   $\sim$   $\sim$ / / / / / / / //// | | | | | / ------

Compass makes no representations or warranties, express or implied, with respect to future market conditions or prices of residential product at the time the subject property or any competitive property is complete and ready for occupancy or with respect to any report, study, finding, recommendation or other information provided by Compass herein. Moreover, no warranty, express or implied, is made or should be assumed regarding the accuracy, adequacy, completeness, legality, reliability, merchantability or fitness for a particular purpose of any information, in part or whole, contained herein. All ma