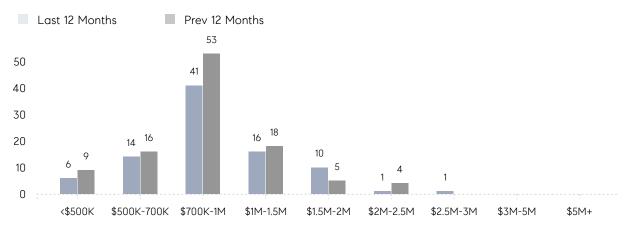

|
|                | % OF ASKING PRICE  | 106%        | 109%      |          |
|                | AVERAGE SOLD PRICE | \$1,195,000 | \$982,000 | 22%      |
|                | # OF CONTRACTS     | 5           | 7         | -29%     |
|                | NEW LISTINGS       | 12          | 10        | 20%      |
| Condo/Co-op/TH | AVERAGE DOM        | 18          | -         | -        |
|                | % OF ASKING PRICE  | 100%        | -         |          |
|                | AVERAGE SOLD PRICE | \$599,000   | -         | -        |
|                | # OF CONTRACTS     | 0           | 2         | 0%       |
|                | NEW LISTINGS       | 1           | 0         | 0%       |

Compass New Jersey Monthly Market Insights

## North Caldwell

MAY 2023

#### Monthly Inventory





#### Contracts By Price Range

#### Listings By Price Range



Compass New Jersey Market Report

COMPASS

 $\sim$   $\sim$   $\sim$   $\sim$   $\sim$ / / / / / / / //// | | | | | / ------

Compass makes no representations or warranties, express or implied, with respect to future market conditions or prices of residential product at the time the subject property or any competitive property is complete and ready for occupancy or with respect to any report, study, finding, recommendation or other information provided by Compass herein. Moreover, no warranty, express or implied, is made or should be assumed regarding the accuracy, adequacy, completeness, legality, reliability, merchantability or fitness for a particular purpose of any information, in part or whole, contained herein. All mate